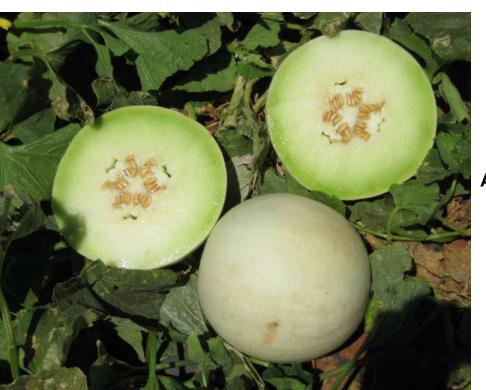

## **TECHNICAL DATA**

WHS Code Class Maturity Fruit shape Avg. Fruit Weight Rind Pattern Fruit Flesh Description EX5165 F1 Honeydew 83 - 89 Days, early or late Round 1.8 – 2.2 kg Very smooth with very white colour Bright green with a compact cavity and strong plant

## FEATURES

Firm Flesh

- Excellent brix (13.5-15%)
- Very high yield of uniform fruit with sizing ability in spring and autumn season production

Head Office - PO Box 4277, Dandenong South, Vic, 3175 • Phone: 61 3 9793-3006 • admin@australisseed.com