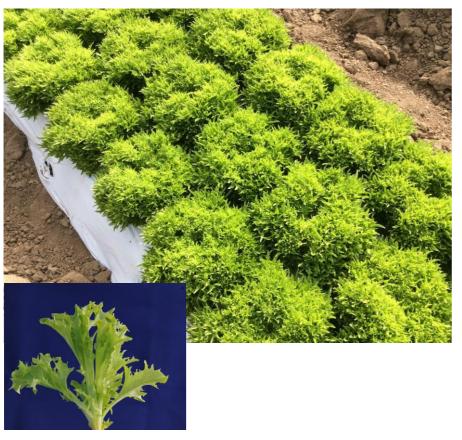

Green Multi leaf

4-5 weeks from transplant

Fast growing, large plant. Colour is

Medium Light. Spiky leaf

Tipburn, slow bolting

BL 16-29, 31-33

## **FEATURES**

- ✓ Vigorous
- Strong against tipburn and bolting.
- Leaf shows 3 dimensional shape early
- Head Office PO Box 4277, Dandenong South, Vic, 3174
  Phone: 03 9793-3006
  Fax: 03 9706-8051
  admin@australisseeds.com