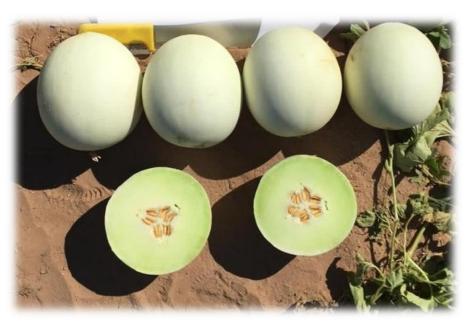

## TECHNICAL DATA

WHS Code
Class
Maturity
Fruit shape
Avg. Fruit Weight
Rind Pattern
Fruit Flesh
Description

EX6061

F1 Honeydew

83 - 89 Days, early or late

Round

1.8 - 2.2 kg

Very smooth with very white colour

Bright green with a compact cavity and strong plant

## **FEATURES**

- ✓ Firm Flesh
- ✓ Excellent brix (13.5-15%)
- Excellent cavity
- Head Office PO Box 4277, Dandenong South, Vic, 3175
   Phone: 61 3 9793-3006
   admin@australisseed.com

**Disclaimer:** All variety information is based on field and laboratory observations. Data presented is believed to be accurate at the time this information sheet was prepared. However, accuracy of these results, when grown in any other time period, location, weather conditions or cultural systems may vary substantially and is, therefore, not guaranteed. Your ultimate guide to performance of a variety should be repeated trials over a period of growing seasons, on your soil and under your cultural and climatic conditions. Do not rush any productions unless and until you have tested the variety to your satisfaction.