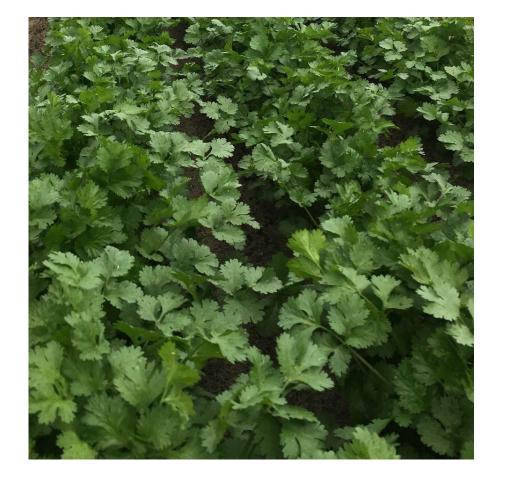

Coríander Cora Lynn

## TECHNICAL DATA

WHS Code Class Description EX5447

**Coriander Slow Bolt** 

Suited for both Hydroponic and Field Planting

Selected for professional market and very uniform stand

## FEATURES

- Strong Plant with Strong Fragrance
- Roots may also be preserved for use in Asian Cooking
- European bred

• Head Office - PO Box 4277, Dandenong South, Vic, 3175

• Phone: 61 3 9793-3006

admin@australisseed.com